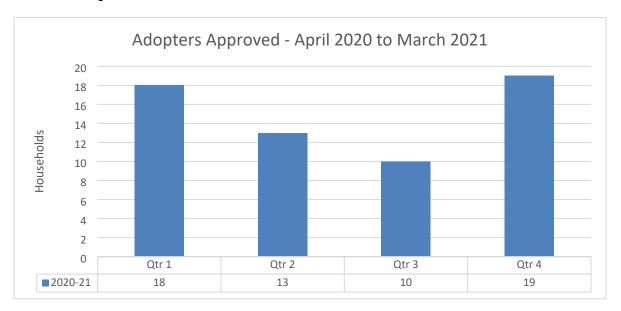

## Adopter approval

**59** adoptive households have been approved to adopt during the reporting period. **60** adoptive households were presented at panel, 1 of which was awaiting ratification at the end of Quarter 4.