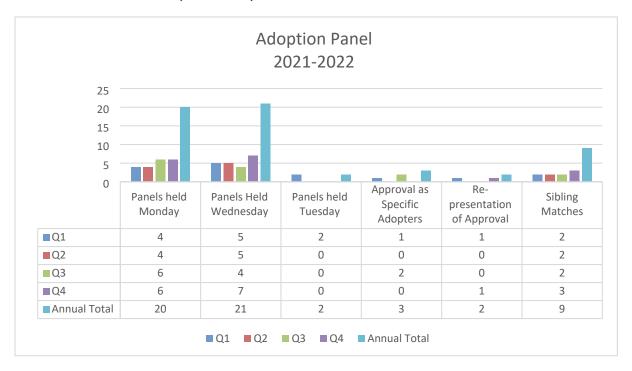

## **Adoption Panel cases**

**126** cases were presented to Adoption Panels. **53** prospective adopters were presented for approval and **70** matches were presented. **3** ratified adopter approvals were carried over from previous quarter.

## **Matches**

**70** children matches were presented to Adoption Panel during the reporting period. Of the 70 children matches, 9 sibling groups were matched.