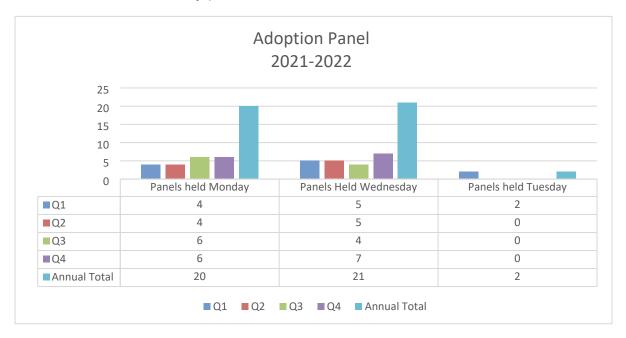

## **Appendix 4 - Adoption Panel**

**43** Adoption Panels took place during the reporting period. 50 Adoption Panels were originally scheduled during the year. 7 panels were cancelled as there were no cases scheduled. 4 all-day panels were held.