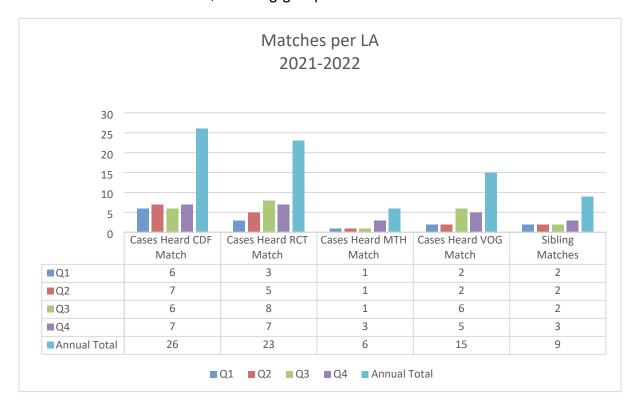

## **Matches**

**70** children matches were presented to Adoption Panel during the reporting period. Of the 70 children matches, 9 sibling groups were matched.